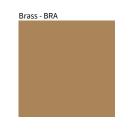

Brass, nickel and copper are natural minerals and can potentially change color and show marks over time. We cannot guarantee the color appearance as the material transforms.

Availble for International specifications by adding 'INT' at the end of the existing Model #. For assistance on 'custom' specifications, contact zteam@zaneen.com.