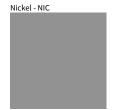

Brass, nickel and copper are natural minerals and can potentially change color and show marks over time. We cannot guarantee the color appearance as the material transforms.

Availble for International specifications by adding 'INT' at the end of the existing Model #. For assistance on 'custom' specifications, contact zteam@zaneen.com.